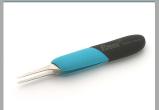

## 570E

Product no.: 570E

Tip cutter - straight long relieved head, for cutting at extreme tins

This head is suitable for horizontal and vertical cuts.

The long tips facilitate cutting in hard-to-reach areas.

For cutting at extreme tips

source images