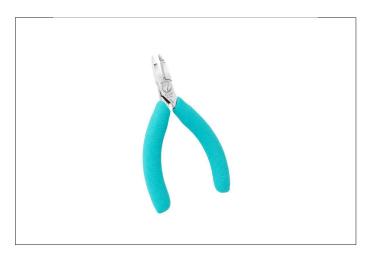

## 570E

Product no.: 570E

Tip cutter - straight long relieved head, for cutting at extreme tins

This head is suitable for horizontal and vertical cuts.

The long tips facilitate cutting in hard-to-reach areas.

For cutting at extreme tips

source images