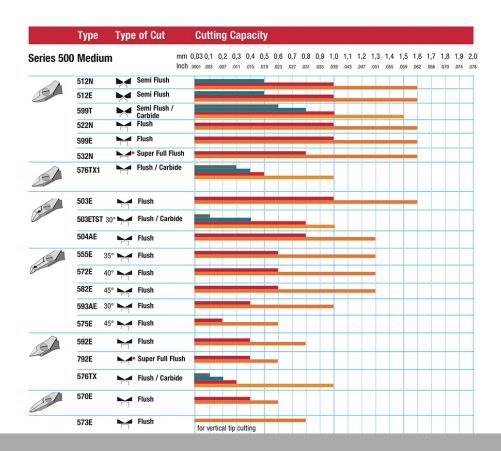

## The Perfect Cut - Strong, sharp and precise, every time

The Weller Erem Series 500 Micro is a full range of medium sized, robust, precision cutters with a wide range of head shapes. The cutters are manufactured from high grade tool steel. The cutting edges are hardened to Rockwell 63-65 HRC. The precision cutters have a nonreflecting surface, are ESD safe and resharpable.